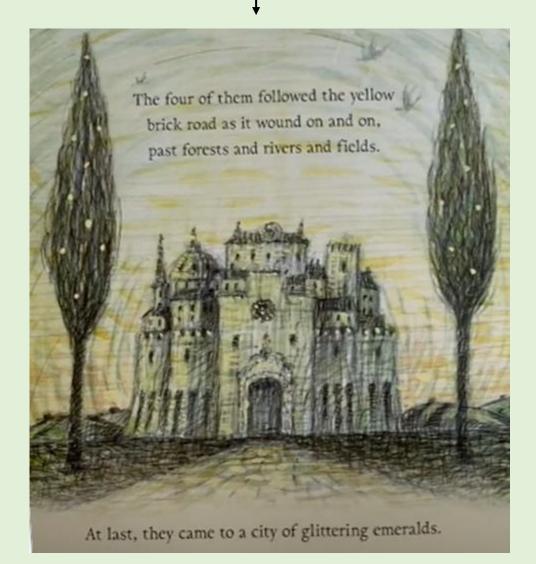

## Design your Emerald City

What adjective does it use in this book to describe the Emerald city?

The Wizard of Oz books generally describe the city as being built of green glass, emeralds, and other jewels.

## We would like you to design your very own Emerald city!

You will be designing your Emerald city this week and then making it on the week commencing 1<sup>st</sup> February. This will give you chance to collect all the items that you might need to build your design.

**Step 1:** Look at the photos on the next slide for some inspiration. Think about what you will need to use and do in order to build your City.